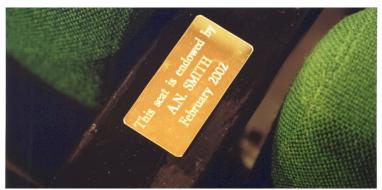

Your name or your loved one's name will be engraved on a brass plaque, placed on your chosen seat's armrest, as pictured below.

Please see our Seating Endowment Plan to see which seats are available.

To endow one or more seats, please complete the form below, and return to: