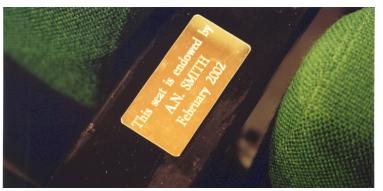

Your name or your loved one's name will be engraved on a brass plaque, placed on your chosen seat's armrest, as pictured below.

Please see our Seating Endowment Plan to see which seats are available.

To endow one or more seats, please complete the form below, and return to: